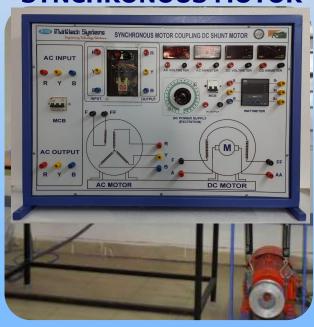

## SYNCHRONOUS MOTOR

#### **SPECIFICATIONS:**

- DC synchronous motor 5HP, 220V, 1500RPM, 19A current coupled to 3phase 415V salient pole Alternator 3KVA, bolted on common base with flexible coupling.
- DC 3 point starter with no volt and overlap protection.
- ❖ Field Rheostat for DC motor 300Ω/2A
- \* Dual pole MCB 220v/30A
- Lamp Indicator