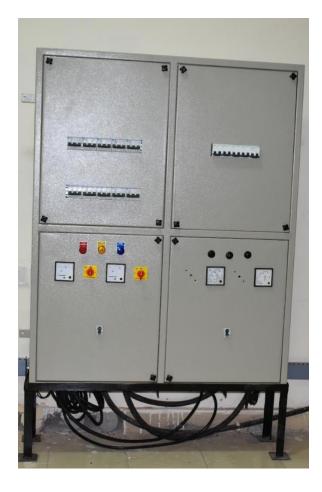

## **DISTRIBUTION CONTROL PANEL**

- With 8/10/12/15 AC, 8/10/12/15 DC Indicators with 2 Pole MCB
- RYB Indicator fitted in sheet metal enclosure duly powder coated with bus bar
- > Voltmeter & Ammeters Provided
- Rotor Switch with RYB Phase voltage
- > Three Phase Inductors