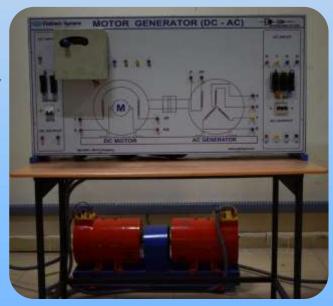

## MOTOR GENERATOR DC to AC

### **SPECIFICATIONS:**

- DC shunt motor 5HP, 220V, 500RPM, 19A current with break load pulley belt load changing arrangement dial type spring balance.
- DC 3 point starter with no volt and overlap protection.
- Field Rheostat for DC motor 300Ω/2A
- Dual pole MCB 220v/30A
- Lamp Indicator