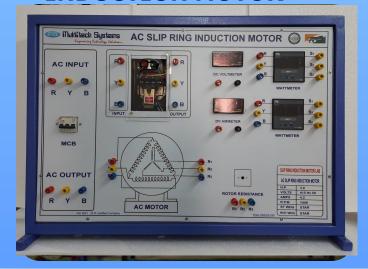

# AC WOUND SLIP RING INDUCTION MOTOR

#### **SPECIFICATIONS:**

- \* 3-phase cap. Start cap run induction motor 5HP 440V with drum pulley arrangement for loading purpose having round dial type spring balances and switch.
- \* DOL Starter
- \* Triple pole MCB
- Lamp Indicator