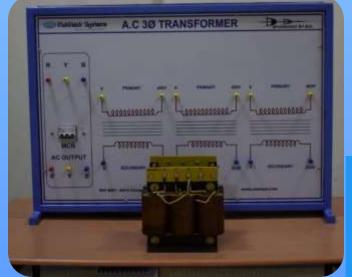

## THREE PHASE TRANSFORMER

#### **SPECIFICATIONS:**

- Single Phase Transformer 2KV 30/230V with Tapping's at 50%, 86.6% & 100% in teaser and power circuit .Housed in steel box with Educational type Terminals provided.
- ❖ Dual pole MCB
- Lamp Indicator