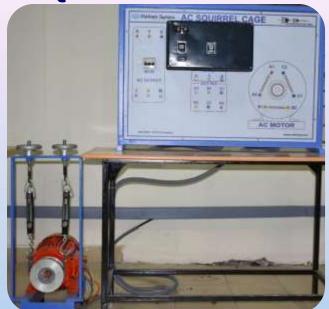

## **AC SQUIRREL CAGE MOTOR**

#### **SPECIFICATIONS:**

- 3-phase cap. Start cap run induction motor 5HP 220V with drum pulley arrangement for loading purpose having round dial type spring balances and switch.
- DOL Starter
- **❖ Triple pole MCB**
- Lamp Indicator