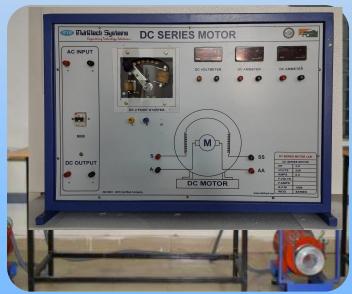

## **DC SERIES MOTOR**

#### **SPECIFICATIONS:**

- DC series motor 5HP, 220V, 500RPM, 19A current with break load pulley belt load changing arrangement dial type spring balance.
- DC 3 point starter with no volt and overlap protection.
- ❖ Field Rheostat for DC motor 300Ω/2A
- ❖ Dual pole MCB 220v/30A
- Lamp Indicator