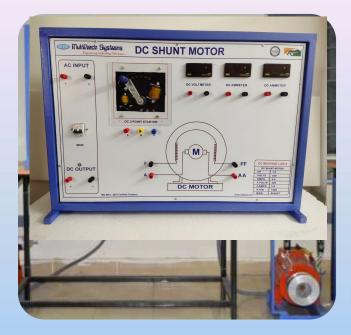

# DC SHUNT MOTOR WITH CONTROL PANEL

#### **SPECIFICATIONS:**

- DC shunt motor 5HP, 220V, 500RPM, 19A current with break load pulley belt load changing arrangement dial type spring balance.
- DC 3 point starter with no volt and overlap protection.
- ❖ Field Rheostat for DC motor 300Ω/2A
- \* Dual pole MCB 220v/30A
- Lamp Indicator